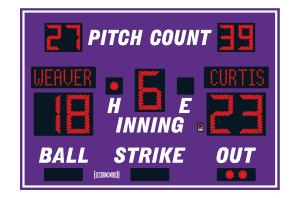

# **MODEL LX1160-ETN**

Outdoor Baseball / Softball

| Dimensions   | Weight | Cabinet Material | Caption Height | Accent Material    |
|--------------|--------|------------------|----------------|--------------------|
| 10 ft x 7 ft | 220 lb | Aluminum         | 7 in           | 2.4 mil cast vinyl |

| Digit Height | Indicator Size | Digit Colors | Electrical        |
|--------------|----------------|--------------|-------------------|
| 18 in, 11 in | 4 in           | Amber or Red | 2.7 Amps, 120 VAC |

# **ELECTRONIC TEAM NAMES (ETNs)**

- 7-inch character height
- 9 x 32 pixel matrix
- · Three character fonts
- Up to 6 characters per team

# **DIGITS / INDICATORS**

Guest Runs, Home Run, and Inning digits are 18 inches tall, while Pitch Count digits are 11 inches tall. All indicators are 4 inches in diameter. Digits, ETN characters, and indicators are formed from matrices of super-bright, long-lasting, energy-efficient LEDs (Light Emitting Diodes). Choose either amber or red LEDs for all outdoor products. Our LED assemblies are protected by aluminum masks that allow the hard epoxy shells of the LEDs to be exposed for maximum viewing angles.